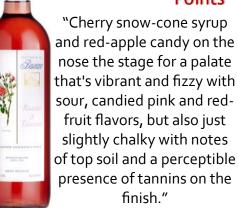

# Fattoria di Basciano ROSATO DI TOSCANA 2022

WINE ENTHUSIAST.

BEST BUY

87
Points

"Cherry snow-cone syrup and red-apple candy on the nose the stage for a palate that's vibrant and fizzy with sour, candied pink and redfruit flavors, but also just slightly chalky with notes of top soil and a perceptible presence of tannins on the finish."